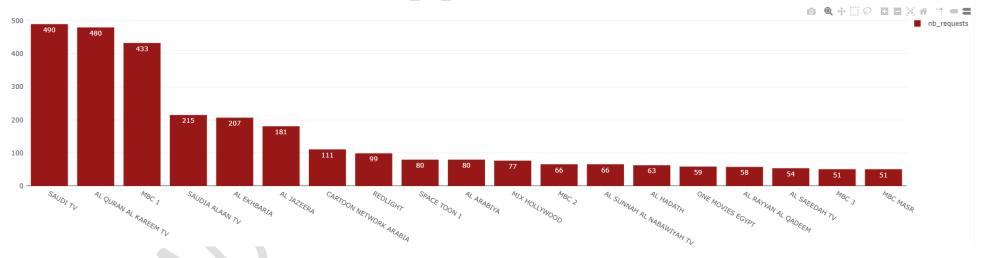

### 2.5 Channels view ranking in number of zapping in Saudi Arabia:

Figure 2.5: Channels ranking over the period in number of zapping from 06 AM to 11 AM local time, June 16, 2024.

### 3.5 Channels view ranking in number of zapping in Saudi Arabia:

Figure 3.5: Channels ranking over the period in number of zapping from 06 PM to 11 PM local time, June 16, 2024.

# 4.5 Channels view ranking in number of zapping in Egypt:

Figure 4.5: Channels ranking over the period in number of zapping from 06 AM to 11 AM local time, June 16, 2024.

### 5.5 Channels view ranking in number of zapping in Egypt:

Figure 5.5: Channels ranking over the period in number of zapping from 06 PM to 11 PM local time, June 16, 2024.

### 6.5 Channels view ranking in number of zapping in Tunisia:

Figure 6.5: Channels ranking over the period in number of zapping from 06 AM to 11 AM local time, June 16, 2024.

### 7.5 Channels view ranking in number of zapping in Tunisia:

Figure 7.5: Channels ranking over the period in number of zapping from 06 PM to 11 PM local time, June 16, 2024.

### 8.5 Channels view ranking in number of zapping in Algeria:

Figure 8.5: Channels ranking over the period in number of zapping from 06 AM to 11 AM local time, June 16, 2024.

# 9.5 Channels view ranking in number of zapping in Algeria:

Figure 9.5: Channels ranking over the period in number of zapping from 06 PM to 11 PM local time, June 16, 2024.

# 10.5 Channels view ranking in number of zapping in Morocco:

Figure 10.5: Channels ranking over the period in number of zapping from 06 AM to 11 AM local time, June 16, 2024.

# 11.5 Channels view ranking in number of zapping in Morocco:

Figure 11.5: Channels ranking over the period in number of zapping from 06 PM to 11 PM local time, June 16, 2024.