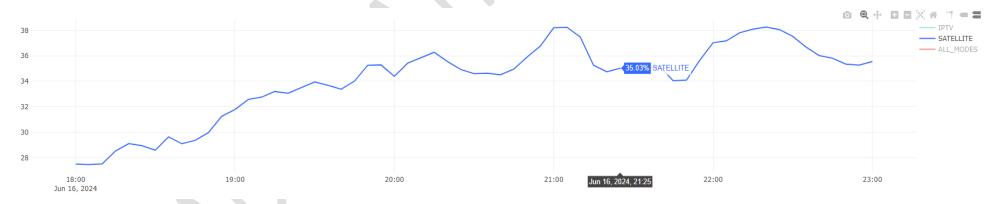

Figure 7.1: Variation in the number of television receivers in the country (Point every 5 minutes) from 06 PM to 11 PM local time, June 16, 2024

Figure 7.2: Variation in satellite ratio receivers watching country's national channels (point every 5 min) from 06 PM to 11 PM local time, June 16, 2024