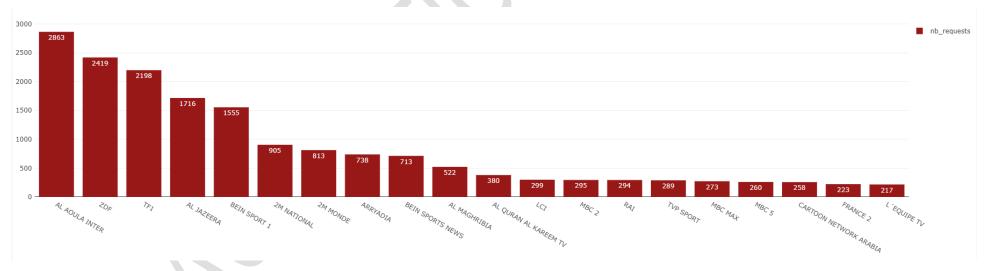

# 11.5 Channels view ranking in number of zapping in Morocco:

Figure 11.5: Channels ranking over the period in number of zapping from 06 PM to 11 PM local time, June 16, 2024.