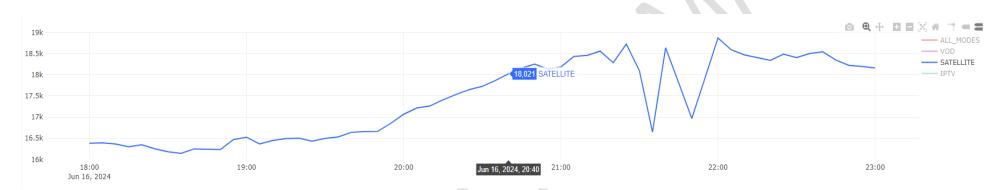

### 9. Algerian audience from 06 PM to 11 PM local time, June 16, 2024:

Figure 9.1: Variation in the number of television receivers in the country (Point every 5 minutes) from 06 PM to 11 PM local time, June 16, 2024

Figure 9.2: Variation in satellite ratio receivers watching country's national channels (point every 5 min) from 06 PM to 11 PM local time, June 16, 2024