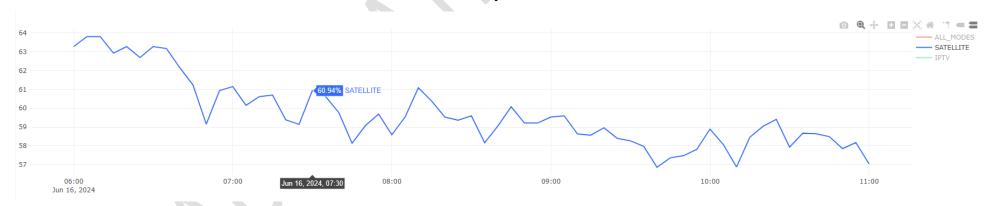

Figure 2.1: Variation in the number of television receivers in the country (Point every 5 minutes) from 06 AM to 11 AM local time, June 16, 2024

Figure 2.2: Variation in satellite ratio receivers watching country's national channels (point every 5 min) from 06 AM to 11 AM local time, June 16, 2024