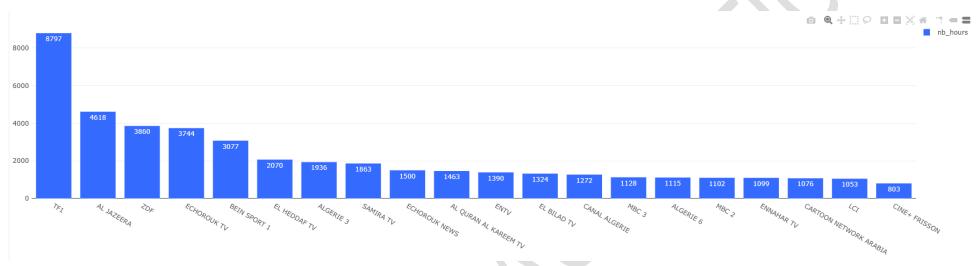

### 9.4 Channels view ranking in number of hours in Algeria:

Figure 9.4: Channels ranking over the period in number of watched hours from 06 PM to 11 PM local time, June 16, 2024.