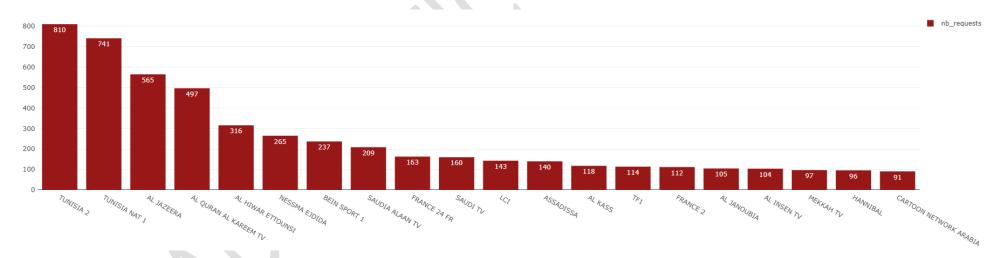

### 7.5 Channels view ranking in number of zapping in Tunisia:

Figure 7.5: Channels ranking over the period in number of zapping from 06 PM to 11 PM local time, June 16, 2024.