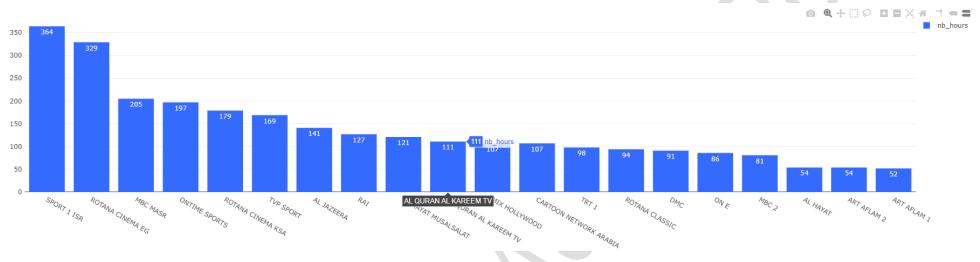

### 5. Egypt audience from 06 PM to 11 PM local time, June 16, 2024:

## **5.4 Channels view ranking in number of hours in Egypt:**

Figure 5.4: Channels ranking over the period in number of watched hours from 06 PM to 11 PM local time, June 16, 2024.