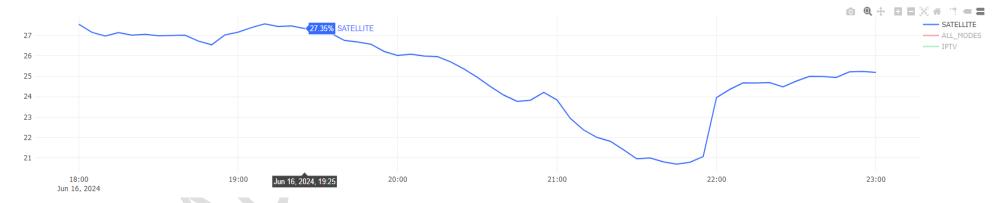

### 9. Algerian audience from 06 PM to 11 PM local time, June 16, 2024:

Figure 9.1: Variation in the number of television receivers in the country (Point every 5 minutes) from 06 PM to 11 PM local time, June 16, 2024

Figure 9.2: Variation in satellite ratio receivers watching country's national channels (point every 5 min) from 06 PM to 11 PM local time, June 16, 2024