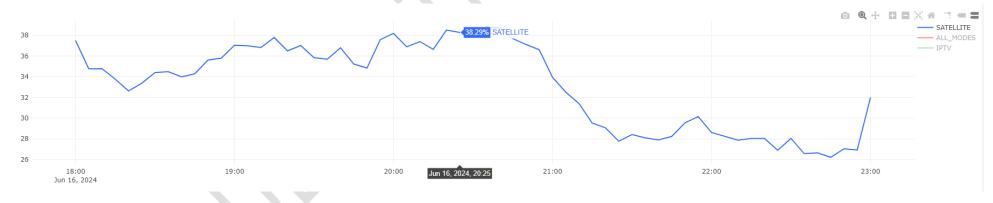

### 5. Egypt audience from 06 PM to 11 PM local time, June 16, 2024:

Figure 5.1: Variation in the number of television receivers in the country (Point every 5 minutes) from 06 PM to 11 PM local time, June 16, 2024

Figure 5.2: Variation in satellite ratio receivers watching country's national channels (point every 5 min) from 06 PM to 11 PM local time, June 16, 2024