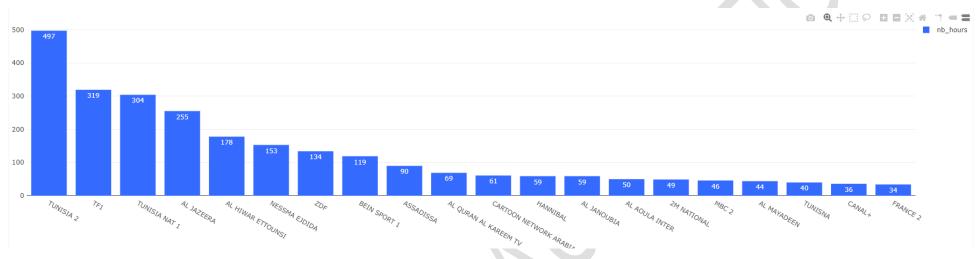

### 7.4 Channels view ranking in number of hours in Tunisia:

Figure 7.4: Channels ranking over the period in number of watched hours from 06 PM to 11 PM local time, June 16, 2024.