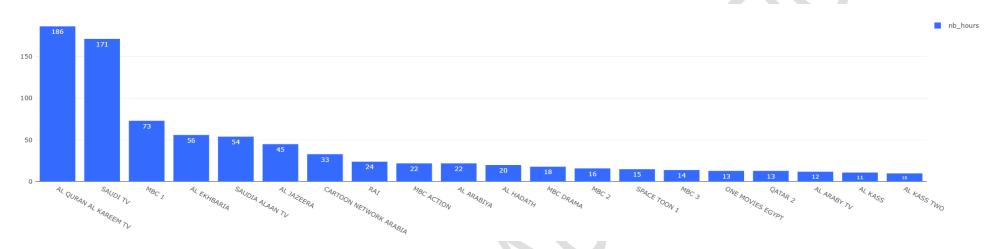

### 2.4 Channels view ranking in number of hours in Saudi Arabia:

Figure 2.4: Channels ranking over the period in number of watched hours from 06 AM to 11 AM local time, June 16, 2024.

### 3.4 Channels view ranking in number of hours in Saudi Arabia:

Figure 3.4: Channels ranking over the period in number of watched hours from 06 PM to 11 PM local time, June 16, 2024.

### 4.4 Channels view ranking in number of hours in Egypt:

Figure 4.4: Channels ranking over the period in number of watched hours from 06 AM to 11 AM local time, June 16, 2024.

## **5.4 Channels view ranking in number of hours in Egypt:**

Figure 5.4: Channels ranking over the period in number of watched hours from 06 PM to 11 PM local time, June 16, 2024.

### 6.4 Channels view ranking in number of hours in Tunisia:

Figure 6.4: Channels ranking over the period in number of watched hours from 06 AM to 11 AM local time, June 16, 2024.

### 7.4 Channels view ranking in number of hours in Tunisia:

Figure 7.4: Channels ranking over the period in number of watched hours from 06 PM to 11 PM local time, June 16, 2024.

### 8.4 Channels view ranking in number of hours in Algeria:

Figure 8.4: Channels ranking over the period in number of watched hours from 06 AM to 11 AM local time, June 16, 2024.

### 9.4 Channels view ranking in number of hours in Algeria:

Figure 9.4: Channels ranking over the period in number of watched hours from 06 PM to 11 PM local time, June 16, 2024.

### 10.4 Channels view ranking in number of hours in Morocco:

Figure 10.4: Channels ranking over the period in number of watched hours from 06 AM to 11 AM local time, June 16, 2024.

# 11.4 Channels view ranking in number of hours in Morocco:

Figure 11.4: Channels ranking over the period in number of watched hours from 06 PM to 11 PM local time, June 16, 2024.