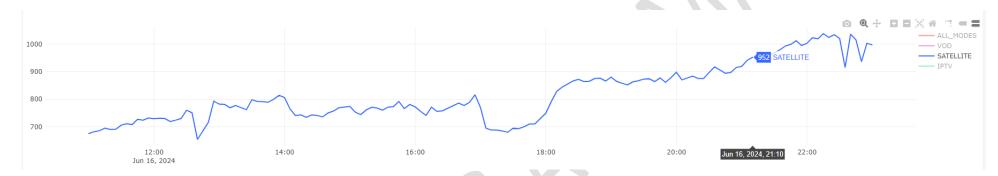

### 5. Egypt audience from 06 PM to 11 PM local time, June 16, 2024:

#### 5.1 Local Panel:

| Number of viewers connected in Egypt from a panel of: 3883 |                                                    |  |  |  |  |  |
|------------------------------------------------------------|----------------------------------------------------|--|--|--|--|--|
| Mode                                                       | Mode Min viewers number Max viewers number Average |  |  |  |  |  |
| SATELLITE                                                  | SATELLITE 654 1038 817                             |  |  |  |  |  |

Figure 5.1: Variation in the number of television receivers in the country (Point every 5 minutes) from 06 PM to 11 PM local time, June 16, 2024

Figure 5.2: Variation in satellite ratio receivers watching country's national channels (point every 5 min) from 06 PM to 11 PM local time, June 16, 2024