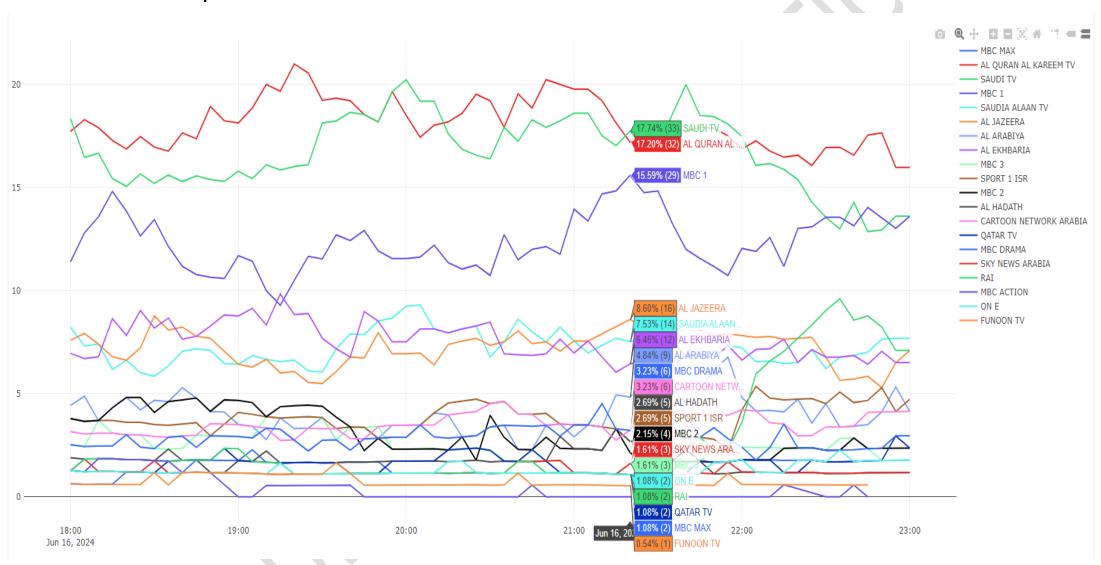

### 3.3 Top 20 Real-time watched channels in Saudi Arabia:

Figure 3.3: TOP 20 % All channels watched in the country with an update every 5 minutes from 06 PM to 11 PM local time, June 16, 2024