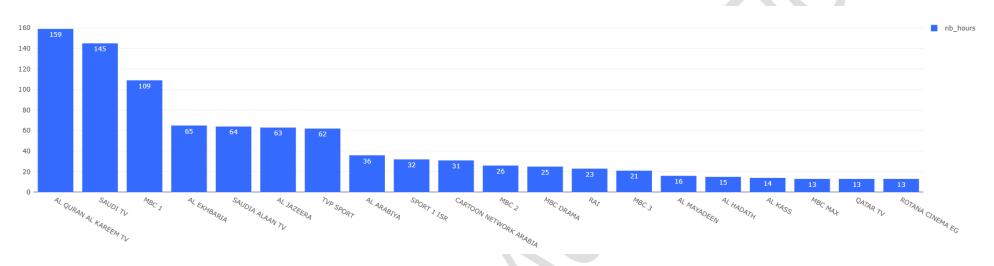

### 3.4 Channels view ranking in number of hours in Saudi Arabia:

Figure 3.4: Channels ranking over the period in number of watched hours from 06 PM to 11 PM local time, June 16, 2024.