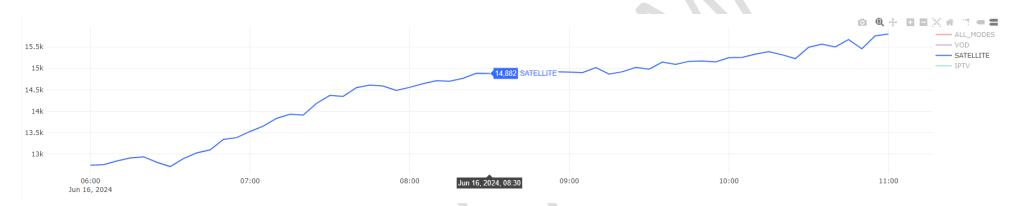

Figure 7.1: Variation in the number of television receivers in the country (Point every 5 minutes) from 06 PM to 11 PM local time, June 16, 2024

Figure 7.2: Variation in satellite ratio receivers watching country's national channels (point every 5 min) from 06 PM to 11 PM local time, June 16, 2024