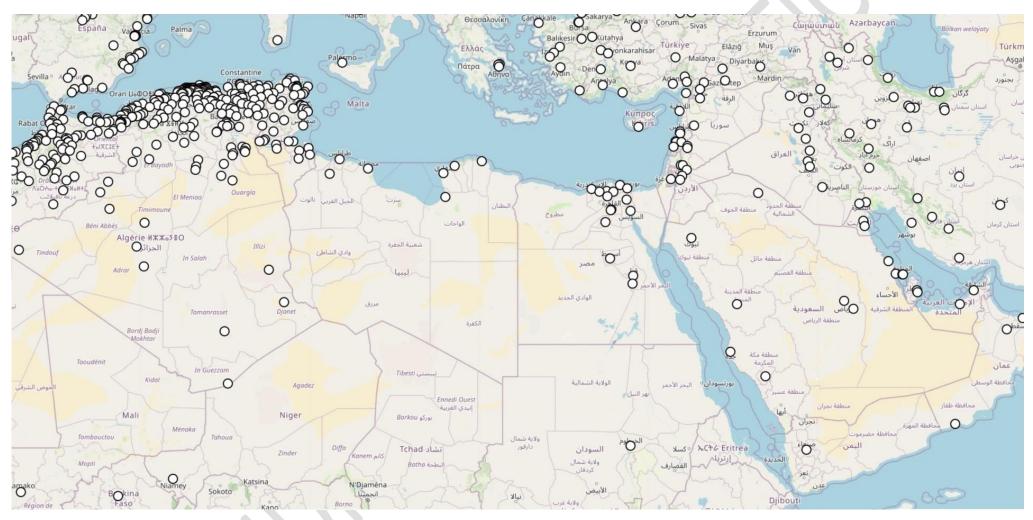

### 1. MENA connected satellite Set-top Boxes Map:

Figure 1: Map display representing the measured satellite set-top boxes around MENA: June 16, 2024