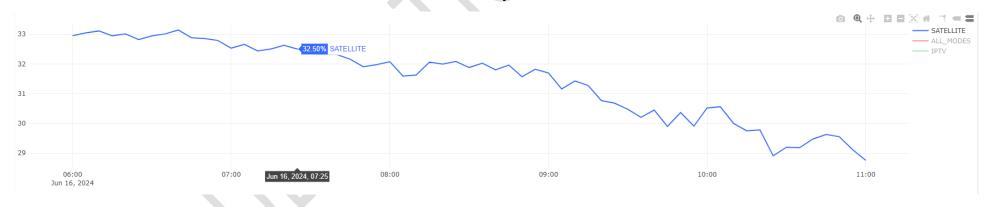

Figure 8.1: Variation in the number of television receivers in the country (Point every 5 minutes) from 06 AM to 11 AM local time, June 16, 2024

Figure 8.2: Variation in satellite ratio receivers watching country's national channels (point every 5 min) from 06 AM to 11 AM local time, June 16, 2024