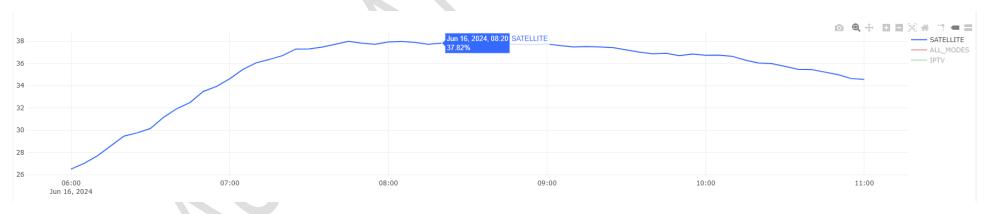

Figure 2.1: Variation in the number of television receivers in the country (Point every 5 minutes) from 06 AM to 11 AM local time, June 16, 2024

Figure 2.2: Variation in satellite ratio receivers watching country's national channels (point every 5 min) from 06 AM to 11 AM local time, June 16, 2024