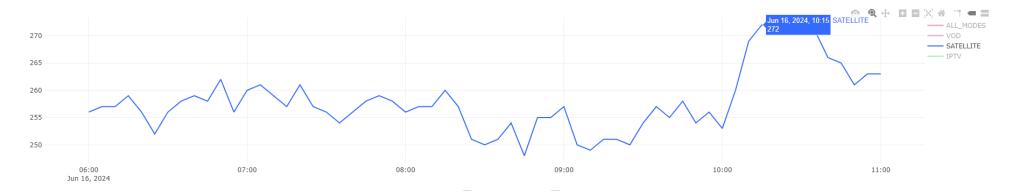

#### 2.1 Local Panel:

| Number of viewers connected in Saudi Arabia from a panel of: 3153 |     |     |     |  |
|-------------------------------------------------------------------|-----|-----|-----|--|
| Mode Min viewers number Max viewers number Average                |     |     |     |  |
| SATELLITE                                                         | 248 | 272 | 258 |  |

Figure 2.1: Variation in the number of television receivers in the country (Point every 5 minutes) from 06 AM to 11 AM local time, June 16, 2024

Figure 2.2: Variation in satellite ratio receivers watching country's national channels (point every 5 min) from 06 AM to 11 AM local time, June 16, 2024