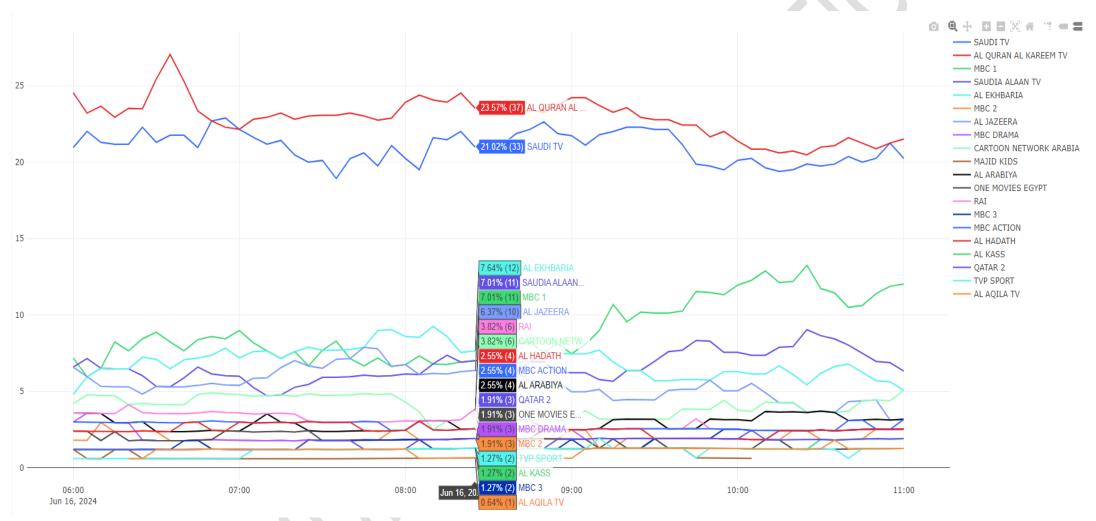

### 2.3 Top 20 Real-time watched channels in Saudi Arabia:

Figure 2.3: TOP 20 % All channels watched in the country with an update every 5 minutes from 06 AM to 11 AM local time, June 16, 2024.