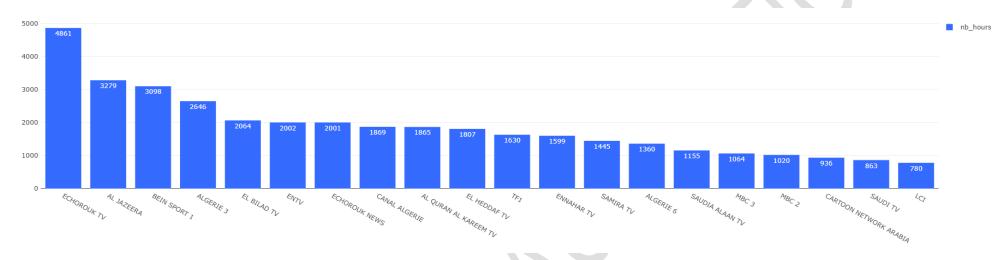

### 2.4 Channels view ranking in number of hours in Saudi Arabia:

Figure 2.4: Channels ranking over the period in number of watched hours from 06 AM to 11 AM local time, June 16, 2024.