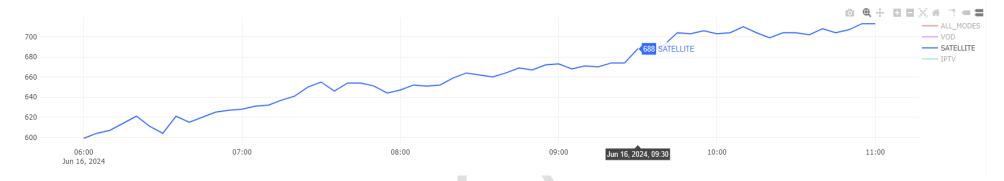

Figure 2.1: Variation in the number of television receivers in the country (Point every 5 minutes) from 06 AM to 11 AM local time, June 16, 2024

Figure 2.2: Variation in satellite ratio receivers watching country's national channels (point every 5 min) from 06 AM to 11 AM local time, June 16, 2024