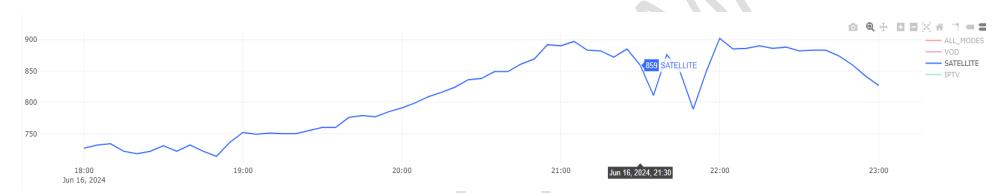

Figure 7.1: Variation in the number of television receivers in the country (Point every 5 minutes) from 06 PM to 11 PM local time, June 16, 2024

Figure 7.2: Variation in satellite ratio receivers watching country's national channels (point every 5 min) from 06 PM to 11 PM local time, June 16, 2024