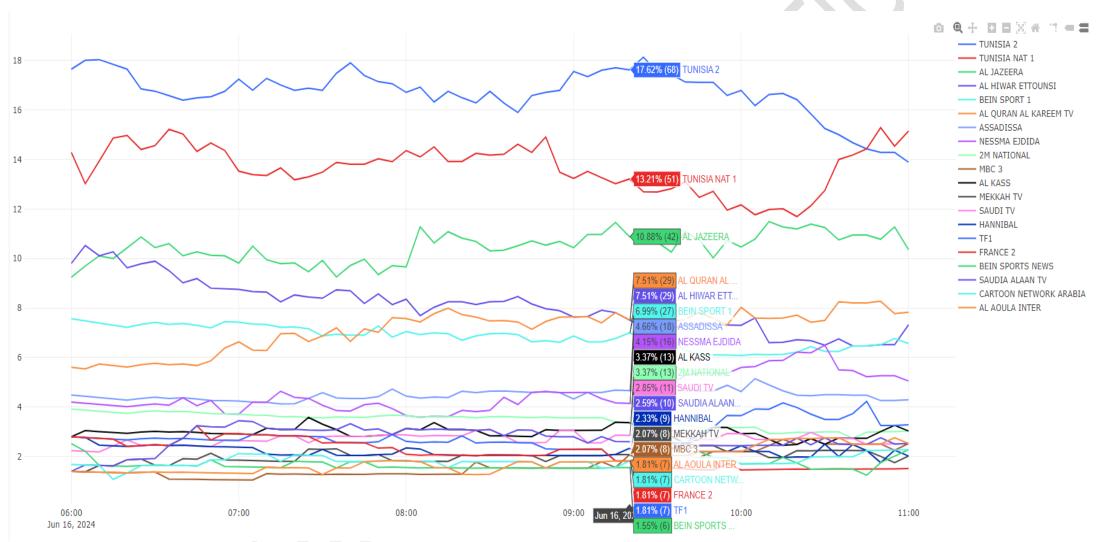

### 2.3 Top 20 Real-time watched channels in Saudi Arabia:

Figure 2.3: TOP 20 % All channels watched in the country with an update every 5 minutes from 06 AM to 11 AM local time, June 16, 2024.