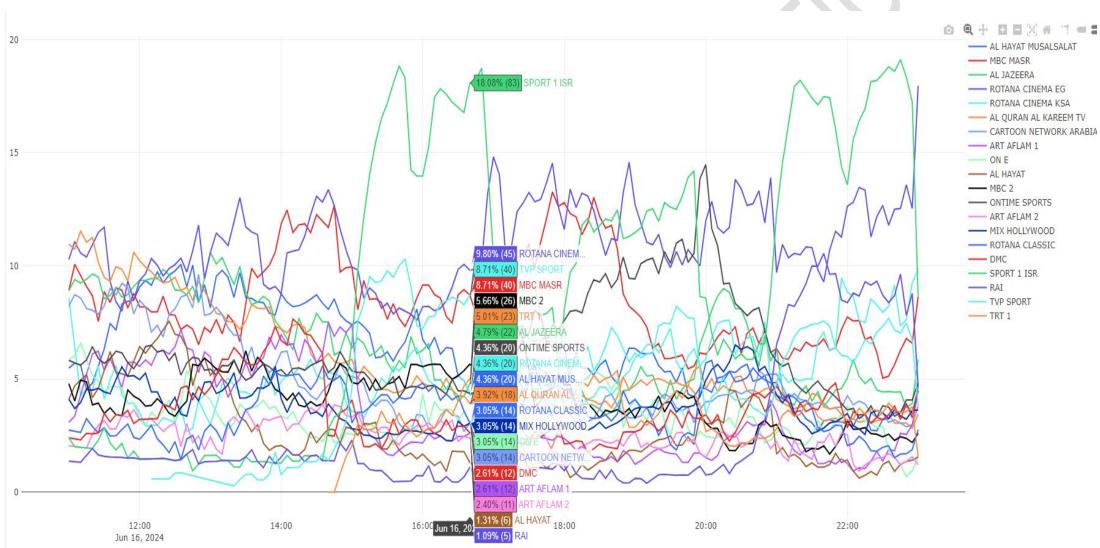

### 5. Egypt audience from 06 PM to 11 PM local time, June 16, 2024:

### 5.3 Top 20 Real-time watched channels in Egypt:

Figure 5.3: TOP 20 % All channels watched in the country with an update every 5 minutes from 06 PM to 11 PM local time, June 16, 2024