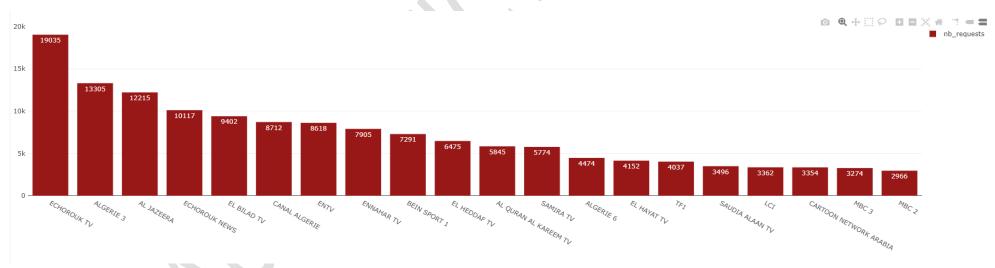

### 2.5 Channels view ranking in number of zapping in Saudi Arabia:

Figure 2.5: Channels ranking over the period in number of zapping from 06 AM to 11 AM local time, June 16, 2024.