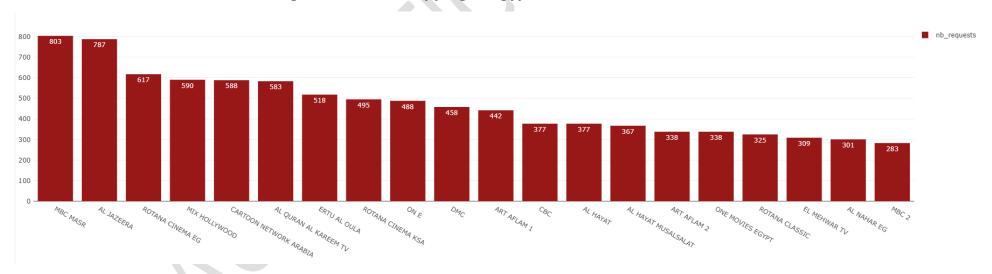

### 2.5 Channels view ranking in number of zapping in Saudi Arabia:

Figure 2.5: Channels ranking over the period in number of zapping from 06 AM to 11 AM local time, June 16, 2024.