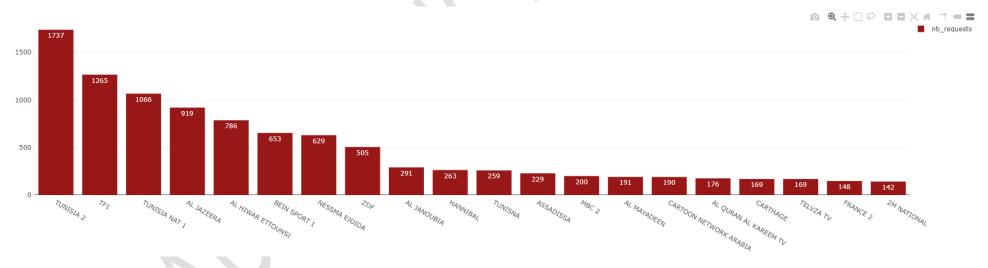

### 7.5 Channels view ranking in number of zapping in Tunisia:

Figure 7.5: Channels ranking over the period in number of zapping from 06 PM to 11 PM local time, June 16, 2024.