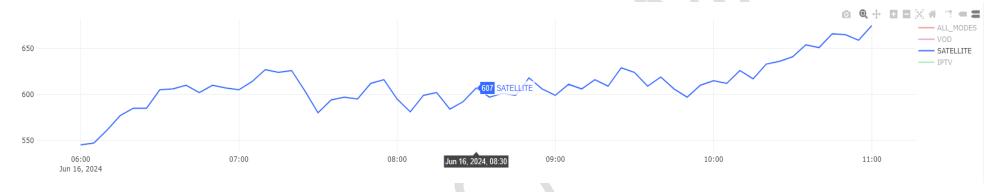

Figure 3.1: Variation in the number of television receivers in the country (Point every 5 minutes) from 06 PM to 11 PM local time, June 16, 2024

Figure 3.2: Variation in satellite ratio receivers watching country's national channels (point every 5 min) from 06 PM to 11 PM local time, June 16, 2024