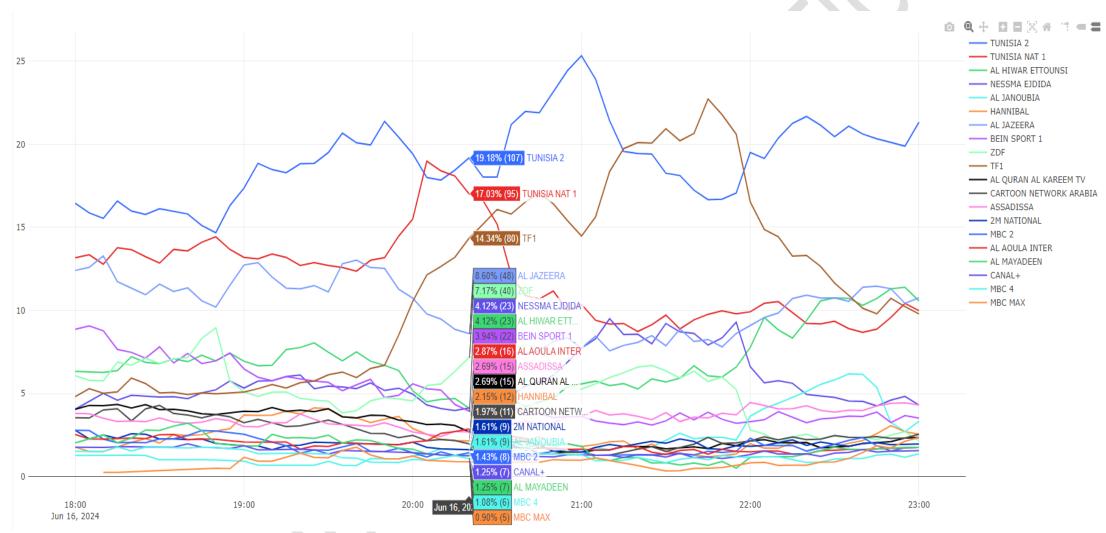

### 7.3 Top 20 Real-time watched channels in Tunisia:

Figure 7.3: TOP 20 % All channels watched in the country with an update every 5 minutes from 06 PM to 11 PM local time, June 16, 2024.