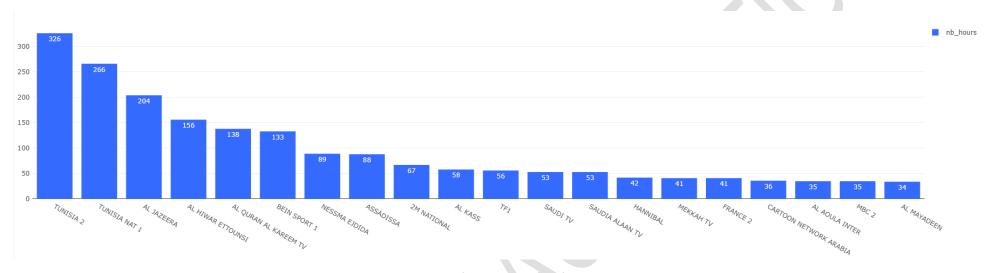

### 7.4 Channels view ranking in number of hours in Tunisia:

Figure 7.4: Channels ranking over the period in number of watched hours from 06 PM to 11 PM local time, June 16, 2024.

### 7.5 Channels view ranking in number of zapping in Tunisia:

Figure 7.5: Channels ranking over the period in number of zapping from 06 PM to 11 PM local time, June 16, 2024.