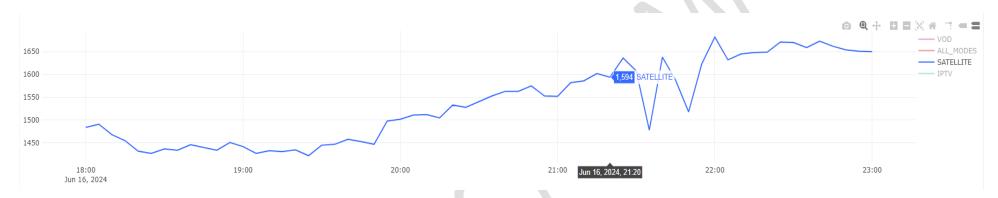

Figure 11.1: Variation in the number of television receivers in the country (Point every 5 minutes) from 06 PM to 11 PM local time, June 16, 2024

Figure 11.2: Variation in satellite ratio receivers watching country's national channels (point every 5 min) from 06 PM to 11 PM local time, June 16, 2024