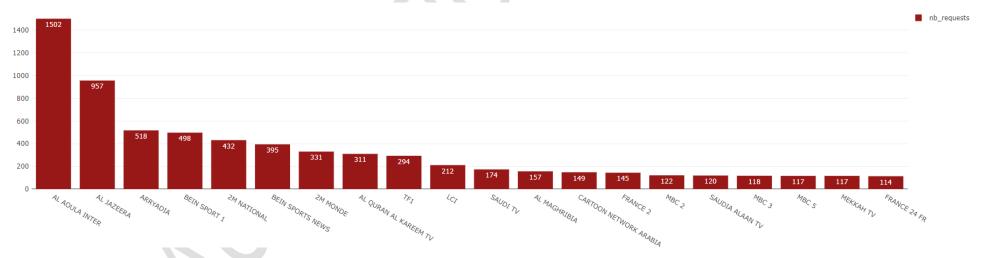

# 10.5 Channels view ranking in number of zapping in Morocco:

Figure 10.5: Channels ranking over the period in number of zapping from 06 AM to 11 AM local time, June 16, 2024.