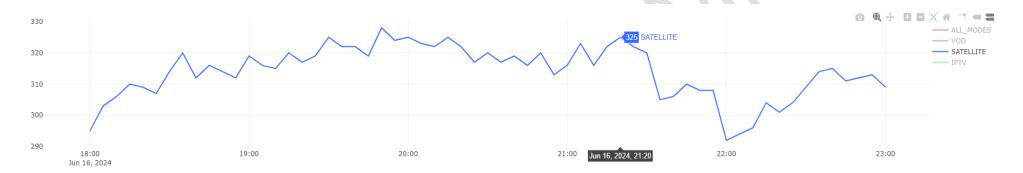

Figure 2.1: Variation in the number of television receivers in the country (Point every 5 minutes) from 06 AM to 11 AM local time, June 16, 2024

Figure 2.2: Variation in satellite ratio receivers watching country's national channels (point every 5 min) from 06 AM to 11 AM local time, June 16, 2024

Figure 3.1: Variation in the number of television receivers in the country (Point every 5 minutes) from 06 PM to 11 PM local time, June 16, 2024

Figure 3.2: Variation in satellite ratio receivers watching country's national channels (point every 5 min) from 06 PM to 11 PM local time, June 16, 2024

Figure 4.1: Variation in the number of television receivers in the country (Point every 5 minutes) from 06 AM to 11 AM local time, June 16, 2024

Figure 4.2: Variation in satellite ratio receivers watching country's national channels (point every 5 min) from 06 AM to 11 AM local time, June 16, 2024

Figure 5.1: Variation in the number of television receivers in the country (Point every 5 minutes) from 06 PM to 11 PM local time, June 16, 2024

Figure 5.2: Variation in satellite ratio receivers watching country's national channels (point every 5 min) from 06 PM to 11 PM local time, June 16, 2024

Figure 6.1: Variation in the number of television receivers in the country (Point every 5 minutes) from 06 AM to 11 AM local time, June 16, 2024

Figure 6.2: Variation in satellite ratio receivers watching country's national channels (point every 5 min) from 06 AM to 11 AM local time, June 16, 2024

Figure 7.1: Variation in the number of television receivers in the country (Point every 5 minutes) from 06 PM to 11 PM local time, June 16, 2024

Figure 7.2: Variation in satellite ratio receivers watching country's national channels (point every 5 min) from 06 PM to 11 PM local time, June 16, 2024

Figure 8.1: Variation in the number of television receivers in the country (Point every 5 minutes) from 06 AM to 11 AM local time, June 16, 2024

Figure 8.2: Variation in satellite ratio receivers watching country's national channels (point every 5 min) from 06 AM to 11 AM local time, June 16, 2024

Figure 9.1: Variation in the number of television receivers in the country (Point every 5 minutes) from 06 PM to 11 PM local time, June 16, 2024

Figure 9.2: Variation in satellite ratio receivers watching country's national channels (point every 5 min) from 06 PM to 11 PM local time, June 16, 2024

Figure 10.1: Variation in the number of television receivers in the country (Point every 5 minutes) from 06 AM to 11 AM local time, June 16, 2024

Figure 10.2: Variation in satellite ratio receivers watching country's national channels (point every 5 min) from 06 AM to 11 AM local time, June 16, 2024

Figure 11.1: Variation in the number of television receivers in the country (Point every 5 minutes) from 06 PM to 11 PM local time, June 16, 2024

Figure 11.2: Variation in satellite ratio receivers watching country's national channels (point every 5 min) from 06 PM to 11 PM local time, June 16, 2024