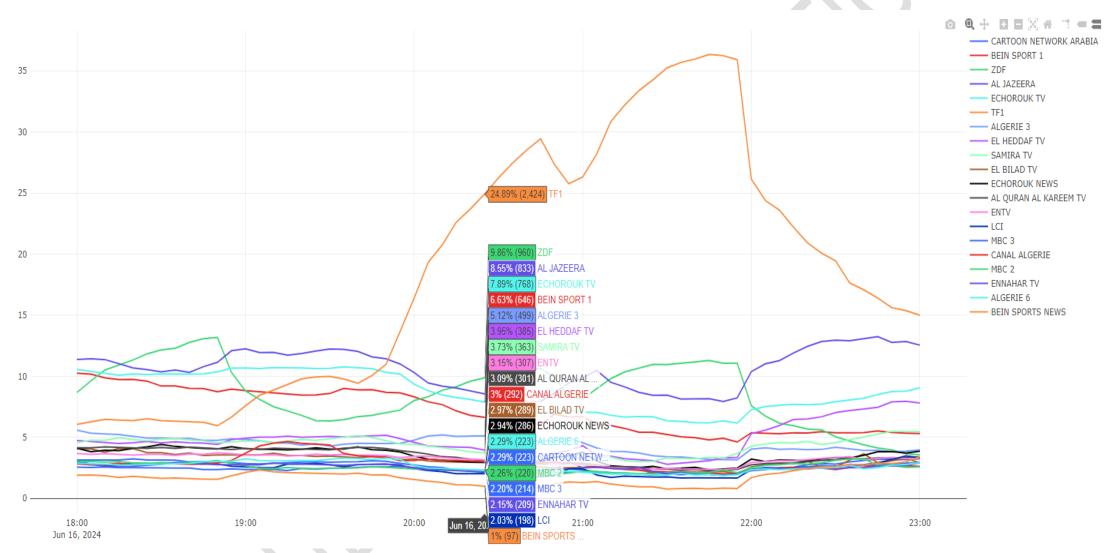

## 9.3 Top 20 Real-time watched channels in Algeria:

Figure 9.3: TOP 20 % All channels watched in the country with an update every 5 minutes from 06 PM to 11 PM local time, June 16, 2024.