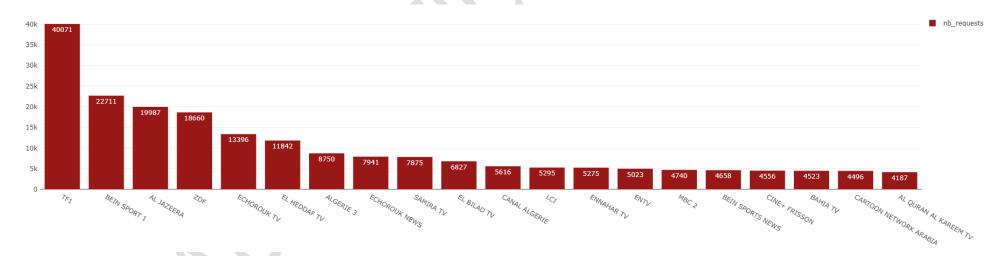

### 8.4 Channels view ranking in number of hours in Algeria:

Figure 8.4: Channels ranking over the period in number of watched hours from 06 AM to 11 AM local time, June 16, 2024.

### 8.5 Channels view ranking in number of zapping in Algeria:

Figure 8.5: Channels ranking over the period in number of zapping from 06 AM to 11 AM local time, June 16, 2024.