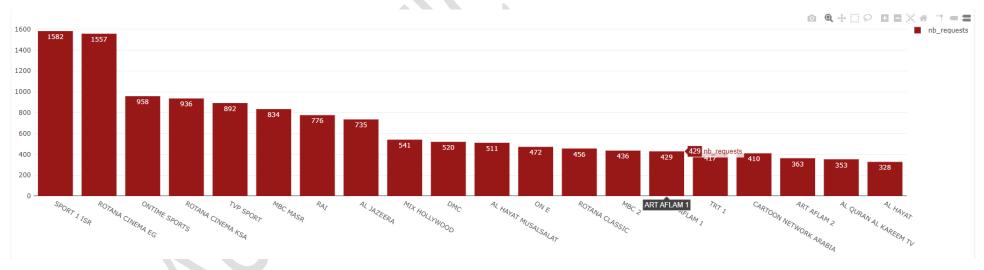

### 2.4 Channels view ranking in number of hours in Saudi Arabia:

Figure 2.4: Channels ranking over the period in number of watched hours from 06 AM to 11 AM local time, June 16, 2024.

### 2.5 Channels view ranking in number of zapping in Saudi Arabia:

Figure 2.5: Channels ranking over the period in number of zapping from 06 AM to 11 AM local time, June 16, 2024.