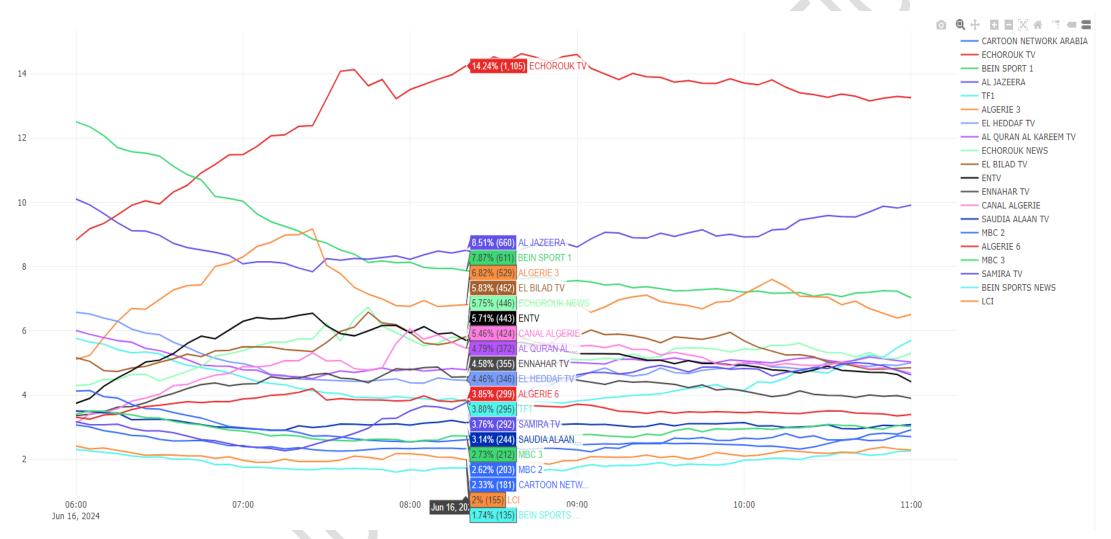

### 2.3 Top 20 Real-time watched channels in Saudi Arabia:

Figure 2.3: TOP 20 % All channels watched in the country with an update every 5 minutes from 06 AM to 11 AM local time, June 16, 2024.