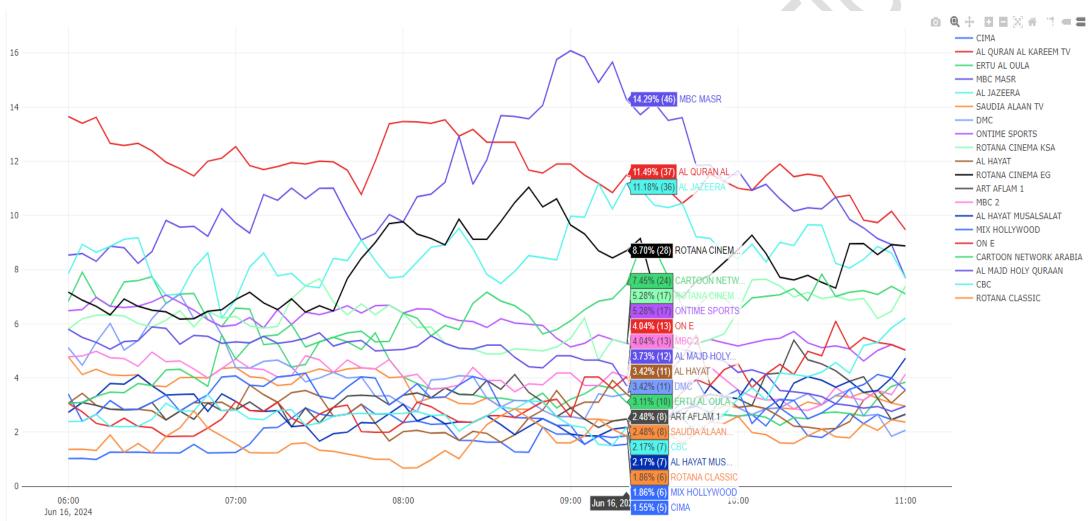

### 2.3 Top 20 Real-time watched channels in Saudi Arabia:

Figure 2.3: TOP 20 % All channels watched in the country with an update every 5 minutes from 06 AM to 11 AM local time, June 16, 2024.