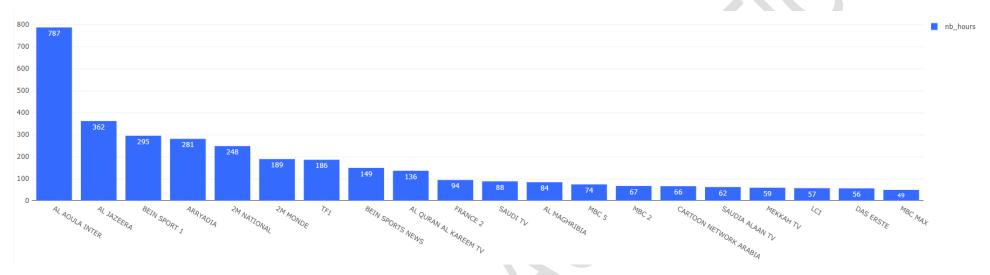

### 10.4 Channels view ranking in number of hours in Morocco:

Figure 10.4: Channels ranking over the period in number of watched hours from 06 AM to 11 AM local time, June 16, 2024.