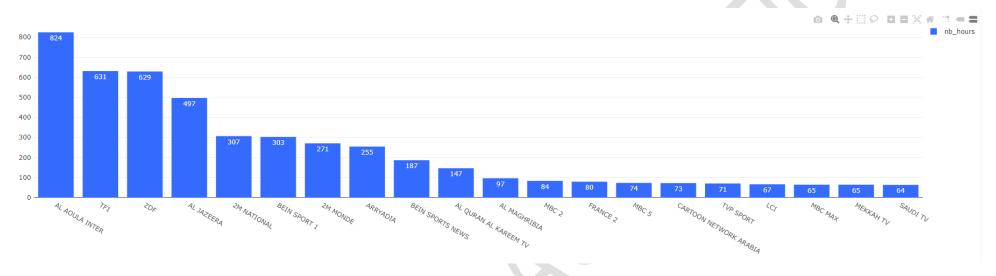

# 11.4 Channels view ranking in number of hours in Morocco:

Figure 11.4: Channels ranking over the period in number of watched hours from 06 PM to 11 PM local time, June 16, 2024.