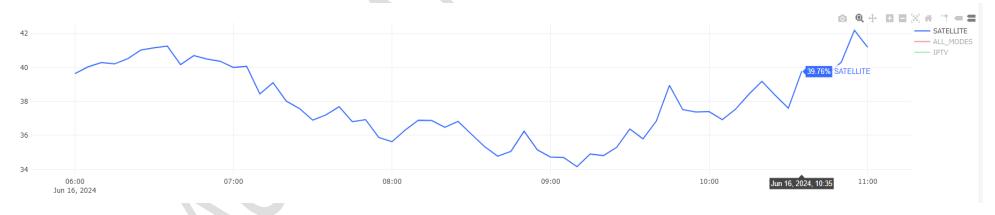

Figure 2.1: Variation in the number of television receivers in the country (Point every 5 minutes) from 06 AM to 11 AM local time, June 16, 2024

Figure 2.2: Variation in satellite ratio receivers watching country's national channels (point every 5 min) from 06 AM to 11 AM local time, June 16, 2024