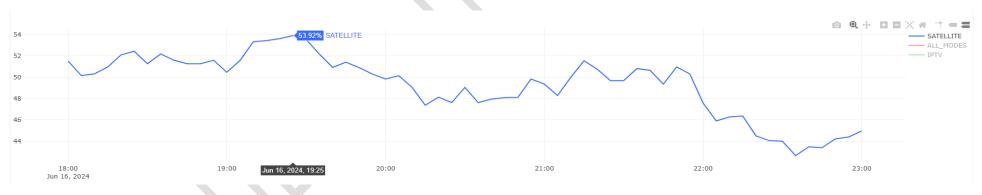

Figure 2.1: Variation in the number of television receivers in the country (Point every 5 minutes) from 06 AM to 11 AM local time, June 16, 2024

Figure 2.2: Variation in satellite ratio receivers watching country's national channels (point every 5 min) from 06 AM to 11 AM local time, June 16, 2024

Figure 3.1: Variation in the number of television receivers in the country (Point every 5 minutes) from 06 PM to 11 PM local time, June 16, 2024

Figure 3.2: Variation in satellite ratio receivers watching country's national channels (point every 5 min) from 06 PM to 11 PM local time, June 16, 2024

Figure 4.1: Variation in the number of television receivers in the country (Point every 5 minutes) from 06 AM to 11 AM local time, June 16, 2024

Figure 4.2: Variation in satellite ratio receivers watching country's national channels (point every 5 min) from 06 AM to 11 AM local time, June 16, 2024

Figure 5.1: Variation in the number of television receivers in the country (Point every 5 minutes) from 06 PM to 11 PM local time, June 16, 2024

Figure 5.2: Variation in satellite ratio receivers watching country's national channels (point every 5 min) from 06 PM to 11 PM local time, June 16, 2024

Figure 6.1: Variation in the number of television receivers in the country (Point every 5 minutes) from 06 AM to 11 AM local time, June 16, 2024

Figure 6.2: Variation in satellite ratio receivers watching country's national channels (point every 5 min) from 06 AM to 11 AM local time, June 16, 2024

Figure 7.1: Variation in the number of television receivers in the country (Point every 5 minutes) from 06 PM to 11 PM local time, June 16, 2024

Figure 7.2: Variation in satellite ratio receivers watching country's national channels (point every 5 min) from 06 PM to 11 PM local time, June 16, 2024

Figure 8.1: Variation in the number of television receivers in the country (Point every 5 minutes) from 06 AM to 11 AM local time, June 16, 2024

Figure 8.2: Variation in satellite ratio receivers watching country's national channels (point every 5 min) from 06 AM to 11 AM local time, June 16, 2024

Figure 9.1: Variation in the number of television receivers in the country (Point every 5 minutes) from 06 PM to 11 PM local time, June 16, 2024

Figure 9.2: Variation in satellite ratio receivers watching country's national channels (point every 5 min) from 06 PM to 11 PM local time, June 16, 2024

Figure 10.1: Variation in the number of television receivers in the country (Point every 5 minutes) from 06 AM to 11 AM local time, June 16, 2024

Figure 10.2: Variation in satellite ratio receivers watching country's national channels (point every 5 min) from 06 AM to 11 AM local time, June 16, 2024

Figure 11.1: Variation in the number of television receivers in the country (Point every 5 minutes) from 06 PM to 11 PM local time, June 16, 2024

Figure 11.2: Variation in satellite ratio receivers watching country's national channels (point every 5 min) from 06 PM to 11 PM local time, June 16, 2024