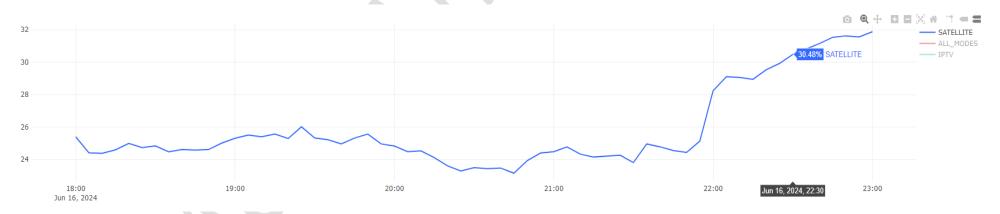

Figure 11.1: Variation in the number of television receivers in the country (Point every 5 minutes) from 06 PM to 11 PM local time, June 16, 2024

Figure 11.2: Variation in satellite ratio receivers watching country's national channels (point every 5 min) from 06 PM to 11 PM local time, June 16, 2024