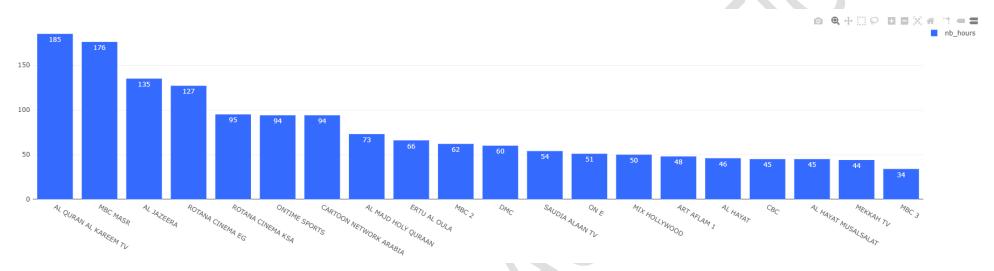

### 2.4 Channels view ranking in number of hours in Saudi Arabia:

Figure 2.4: Channels ranking over the period in number of watched hours from 06 AM to 11 AM local time, June 16, 2024.