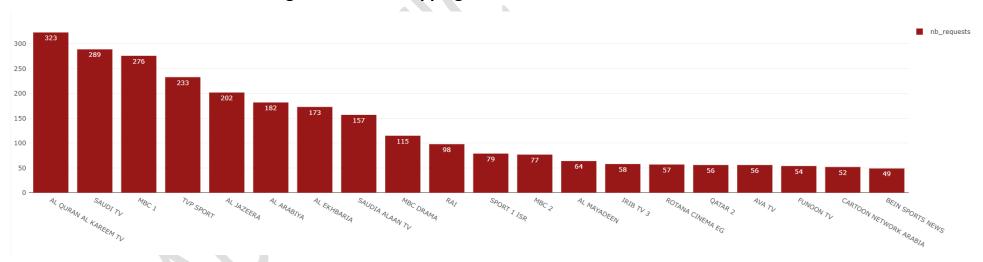

### 3.5 Channels view ranking in number of zapping in Saudi Arabia:

Figure 3.5: Channels ranking over the period in number of zapping from 06 PM to 11 PM local time, June 16, 2024.