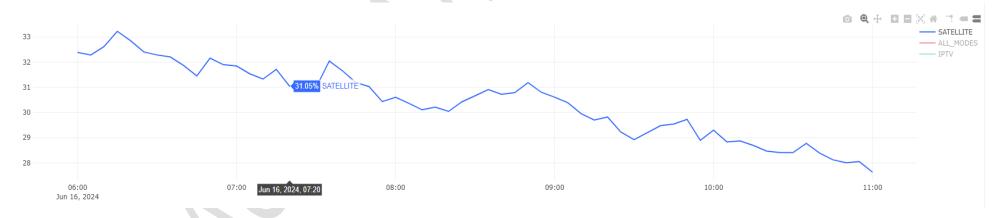

Figure 2.1: Variation in the number of television receivers in the country (Point every 5 minutes) from 06 AM to 11 AM local time, June 16, 2024

Figure 2.2: Variation in satellite ratio receivers watching country's national channels (point every 5 min) from 06 AM to 11 AM local time, June 16, 2024