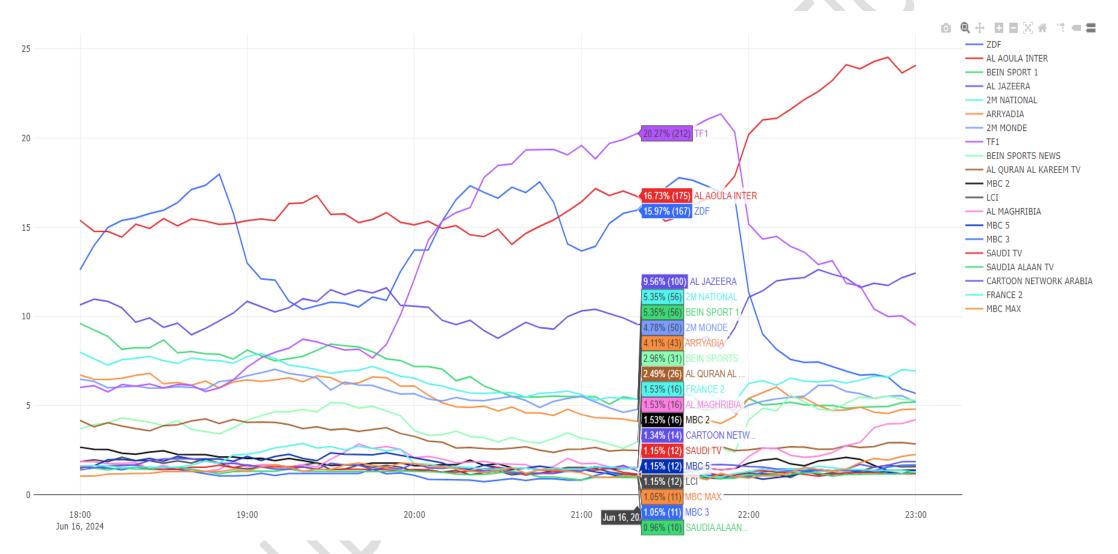

### 11.3 Top 20 Real-time watched channels in Morocco:

Figure 11.3: TOP 20 % All channels watched in the country with an update every 5 minutes from 06 PM to 11 PM local time, June 16, 2024.