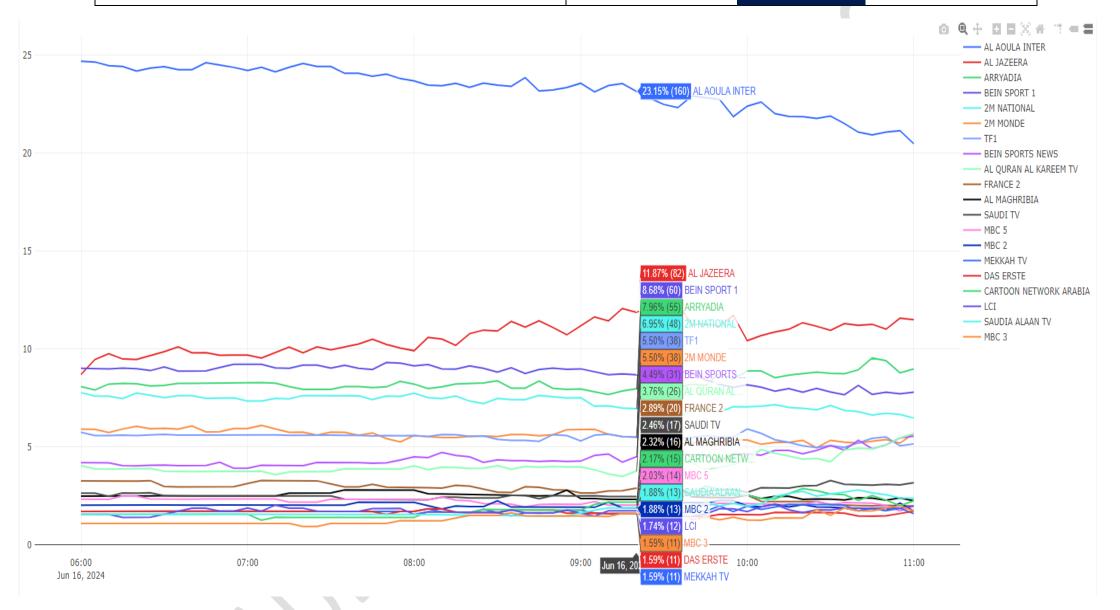

### 8.3 Top 20 Real-time watched channels in Algeria:

Figure 8.3: TOP 20 % All channels watched in the country with an update every 5 minutes from 06 AM to 11 AM local time, June 16, 2024.