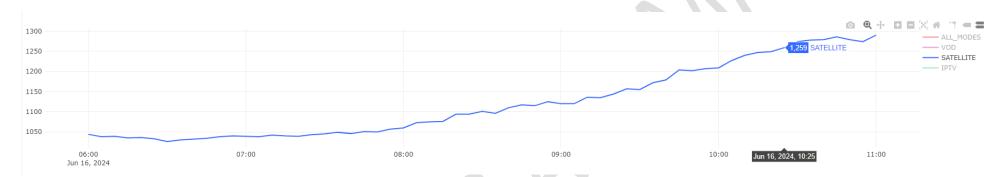

Figure 8.1: Variation in the number of television receivers in the country (Point every 5 minutes) from 06 AM to 11 AM local time, June 16, 2024

Figure 8.2: Variation in satellite ratio receivers watching country's national channels (point every 5 min) from 06 AM to 11 AM local time, June 16, 2024